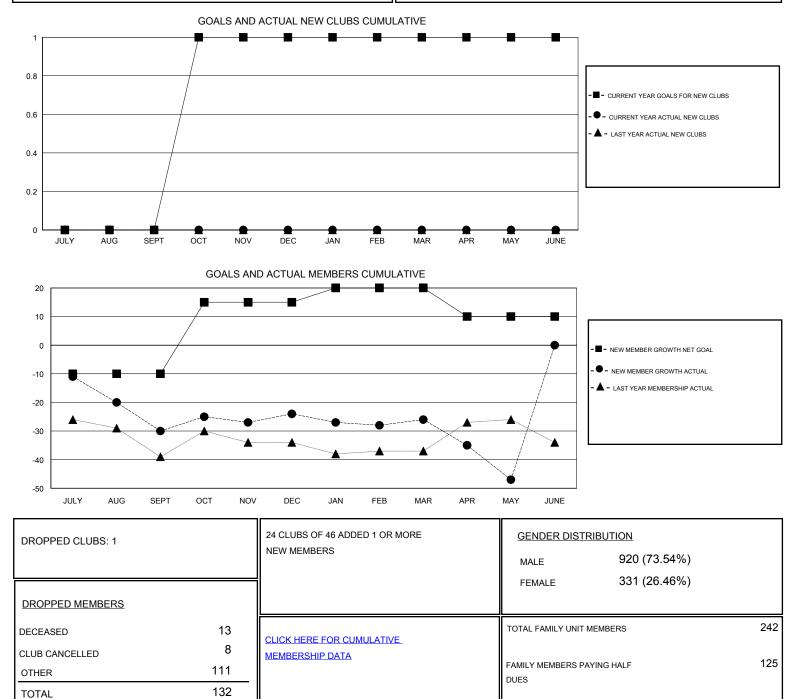

## GMT: CHRIS LEWIS

| ONTARIO |
|---------|
|         |

GMT CA

| Clubs                 |               |           |               | Members               |                                                                |                                                              |                                                    |
|-----------------------|---------------|-----------|---------------|-----------------------|----------------------------------------------------------------|--------------------------------------------------------------|----------------------------------------------------|
| RESULTS FOR 2016-2017 |               |           |               | RESULTS FOR 2016-2017 |                                                                |                                                              |                                                    |
| QUARTER               | NEW CLUB GOAL | NEW CLUBS | DROPPED CLUBS | QUARTER               | NEW MEMBER GROWTH<br>NET GOAL (not reinstated<br>or transfers) | NEW MEMBER<br>GROWTH ACTUAL (not<br>reinstated or transfers) | DROPPED<br>MEMBERS ACTUAL<br>(including transfers) |
| JULY/AUG/SEPT         | 0             | 0         | 1             | JULY/AUG/SEPT         | -10                                                            | 17                                                           | 47                                                 |
| OCT/NOV/DEC           | 1             | 0         | 0             | OCT/NOV/DEC           | 25                                                             | 32                                                           | 26                                                 |
| JAN/FEB/MAR           | 0             | 0         | 0             | JAN/FEB/MAR           | 5                                                              | 22                                                           | 24                                                 |
| APR/MAY/JUNE          | 0             | 0         | 0             | APR/MAY/JUNE          | -10                                                            | 14                                                           | 35                                                 |